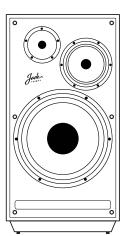

## Jade 30

The Jade 30 is a modern, three-way floor-standing speaker designed with a vintage aesthetic.

The construction features a large, custom-designed 15-inch woofer with a classic paper cone and a powerful magnetic system, ensuring sound with tremendous scale and dynamics, reaching the lowest registers unattainable by smaller designs. The proprietary midrange driver, like the woofer, utilizes a paper cone and is equipped with a precisely designed phase corrector in the form of an aluminum cylinder with specific geometry. The absence of a dust cap in this driver results in a clean midrange, free from coloration and resonances.

A BMS compression tweeter driver, working in a custom-designed short horn with a Tractrix profile, allows for precise and detailed high frequencies without the harshness commonly associated with horn-loaded speakers. Thanks to the careful selection of drivers and their parameters, we achieved relatively high efficiency with an easy 8-ohm impedance.