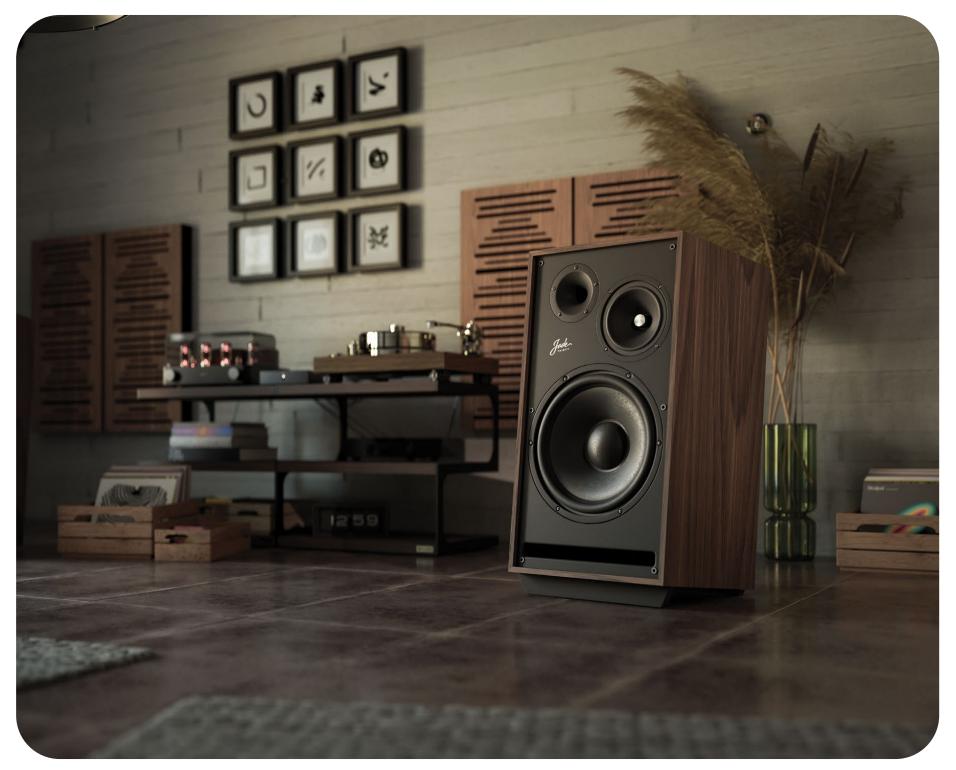

## Jade 30

The Jade 30 is a modern, three-way floor-standing speaker designed with a vintage aesthetic.

The construction features a large, custom-designed 15-inch woofer with a classic paper cone and a powerful magnetic system, ensuring sound with tremendous scale and dynamics, reaching the lowest registers unattainable by smaller designs. The proprietary midrange driver, like the woofer, utilizes a paper cone and is equipped with a precisely designed phase corrector in the form of an aluminum cylinder with specific geometry. The absence of a dust cap in this driver results in a clean midrange, free from coloration and resonances.

A BMS compression tweeter driver, working in a custom-designed short horn with a Tractrix profile, allows for precise and detailed high frequencies without the harshness commonly associated with horn-loaded speakers. Thanks to the careful selection of drivers and their parameters, we achieved relatively high efficiency with an easy 8-ohm impedance.

The uncompromising crossover, made from linear components and foil capacitors, enables maximum fidelity and naturalness of sound reproduction. The enclosures, finished in natural American walnut veneer, are constructed from thick MDF boards with additional bracing and reinforcements in key areas, ensuring structural rigidity. A slight tilt of the speaker, achieved through the use of specially profiled feet, focuses the sound wave at the listener's ears. The set also includes a vintage-style grille with classic peg mounts.