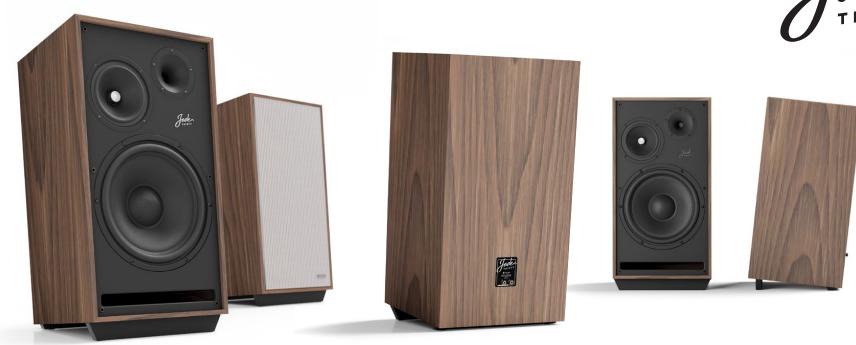

## Jade 30

The Jade 30 is a modern, three-way floor-standing speaker designed with a vintage aesthetic.

The construction features a large, custom-designed 15-inch woofer with a classic paper cone and a powerful magnetic system, ensuring sound with tremendous scale and dynamics, reaching the lowest registers unattainable by smaller designs. The proprietary midrange driver, like the woofer, utilizes a paper cone and is equipped with a precisely designed phase corrector in the form of an aluminum cylinder with specific geometry. The absence of a dust cap in this driver results in a clean midrange, free from coloration and resonances.

The uncompromising crossover, made from linear components and foil capacitors, enables maximum fidelity and naturalness of sound reproduction. The enclosures, finished in natural American walnut veneer, are constructed from thick MDF boards with additional bracing and reinforcements in key areas, ensuring structural rigidity. A slight tilt of the speaker, achieved through the use of specially profiled feet, focuses the sound wave at the listener's ears. The set also includes a vintage-style grille with classic peg mounts.