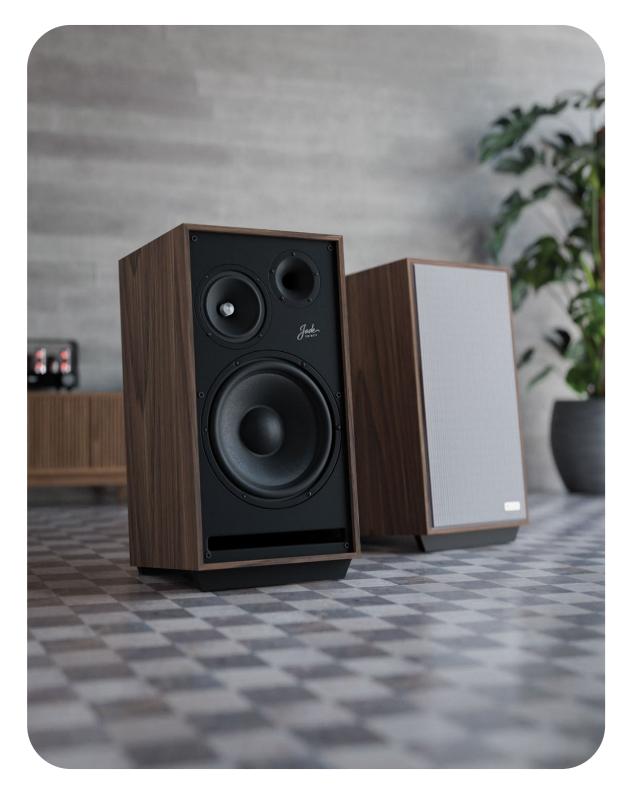

## Jade 30

The Jade 30 is a modern, three-way floor-standing speaker designed with a vintage aesthetic.

The construction features a large, custom-designed 15-inch woofer with a classic paper cone and a powerful magnetic system, ensuring sound with tremendous scale and dynamics, reaching the lowest registers unattainable by smaller designs. The proprietary midrange driver, like the woofer, utilizes a paper cone and is equipped with a precisely designed phase corrector in the form of an aluminum cylinder with specific geometry. The absence of a dust cap in this driver results in a clean midrange, free from coloration and resonances.

A BMS compression tweeter driver, working in a custom-designed short horn with a Tractrix profile, allows for precise and detailed high frequencies without the harshness commonly associated with horn-loaded speakers. Thanks to the careful selection of drivers and their parameters, we achieved relatively high efficiency with an easy 8-ohm impedance.

The uncompromising crossover, made from linear components and foil capacitors, enables maximum fidelity and naturalness of sound reproduction. The enclosures, finished in natural American walnut veneer, are constructed from thick MDF boards with additional bracing and reinforcements in key areas, ensuring structural rigidity. A slight tilt of the speaker, achieved through the use of specially profiled feet, focuses the sound wave at the listener's ears. The set also includes a vintage-style grille with classic peg mounts.